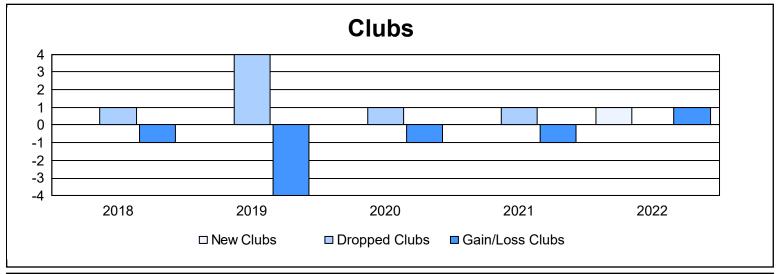

District 12 L

As of June 2022 Cumulative

| Year      | New<br>Clubs | Dropped<br>Clubs | Gain/<br>Loss<br>Clubs | New<br>Members | Charter<br>Members | Reinstate<br>Members | Transfer<br>Members | Total<br>Member<br>Added | Total<br>Members<br>Dropped | Gain/<br>Loss<br>Members |
|-----------|--------------|------------------|------------------------|----------------|--------------------|----------------------|---------------------|--------------------------|-----------------------------|--------------------------|
| 2017-2018 | 0            | 1                | -1                     | 107            | 40                 | 21                   | 1                   | 169                      | 193                         | -24                      |
| 2018-2019 | 0            | 4                | -4                     | 93             | 0                  | 3                    | 6                   | 102                      | 187                         | -85                      |
| 2019-2020 | 0            | 1                | -1                     | 53             | 1                  | 17                   | 7                   | 78                       | 140                         | -62                      |
| 2020-2021 | 0            | 1                | -1                     | 52             | 0                  | 17                   | 3                   | 72                       | 116                         | -44                      |
| 2021-2022 | 1            | 0                | 1                      | 60             | 32                 | 1                    | 4                   | 97                       | 116                         | -19                      |
| Average   | 0            | 1                | -1                     | 73             | 15                 | 12                   | 4                   | 104                      | 150                         | -47                      |